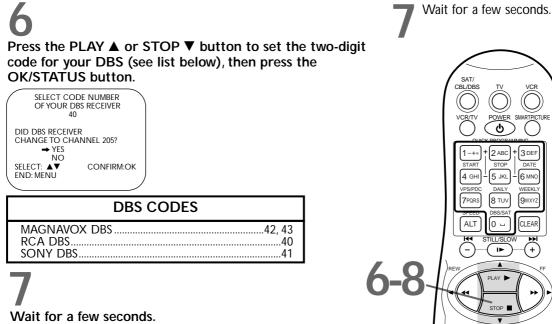

#### Positioning

Do not place the VCR directly on top of, or underneath, your TV set. Ensure that there is at least 20 cm between the VCR and the TV set, and that air can circulate freely through the ventilation openings of the VCR.